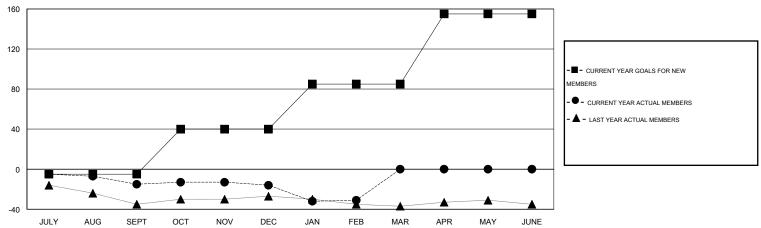

#### GOALS AND ACTUAL MEMBERS CUMULATIVE

| DROPPED CLUBS: 1  DROPPED MEMBERS |              | 18 CLUBS OF 32 ADDED 1 OR MORE NEW MEMBERS | GENDER DISTRIBU<br>MALE<br>FEMALE     | 1TION<br>543 (67.37%)<br>263 (32.63%) |           |
|-----------------------------------|--------------|--------------------------------------------|---------------------------------------|---------------------------------------|-----------|
| DECEASED CLUB CANCELLED OTHER     | 8<br>0<br>85 | CLICK HERE FOR HEALTH ASSESSMENT DATA      | FAMILY UNIT MEMBERS HEAD OF HOUSEHOLD |                                       | 127<br>62 |
| TOTAL                             | 93           |                                            | NON-HEAD OF HOUSEHOL                  | 65                                    |           |