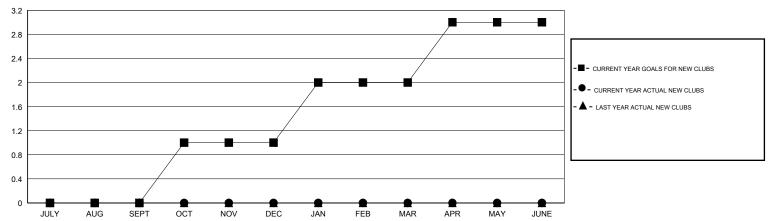

| -5                 | 15                                  | 30                 | -15              |
| OCT/NOV/DEC           | 1                | 0         | 0                | 0                | OCT/NOV/DEC           | 45                 | 27                                  | 28                 | -1               |
| JAN/FEB/MAR           | 1                | 0         | 1                | -1               | JAN/FEB/MAR           | 45                 | 20                                  | 35                 | -15              |
| APR/MAY/JUNE          | 1                | 0         | 0                | 0                | APR/MAY/JUNE          | 70                 | 0                                   | 0                  | 0                |

### GOALS AND ACTUAL NEW CLUBS CUMULATIVE



#### GOALS AND ACTUAL MEMBERS CUMULATIVE



| DROPPED CLUBS: 1  DROPPED MEMBERS |              | 18 CLUBS OF 32 ADDED 1 OR MORE NEW MEMBERS | GENDER DISTRIBU<br>MALE<br>FEMALE     | 1TION<br>543 (67.37%)<br>263 (32.63%) |           |
|-----------------------------------|--------------|--------------------------------------------|---------------------------------------|---------------------------------------|-----------|
| DECEASED CLUB CANCELLED OTHER     | 8<br>0<br>85 | CLICK HERE FOR HEALTH ASSESSMENT DATA      | FAMILY UNIT MEMBERS HEAD OF HOUSEHOLD |                                       | 127<br>62 |
| TOTAL                             | 93           |                                            | NON-HEAD OF HOUSEHOL                  | 65                                    |